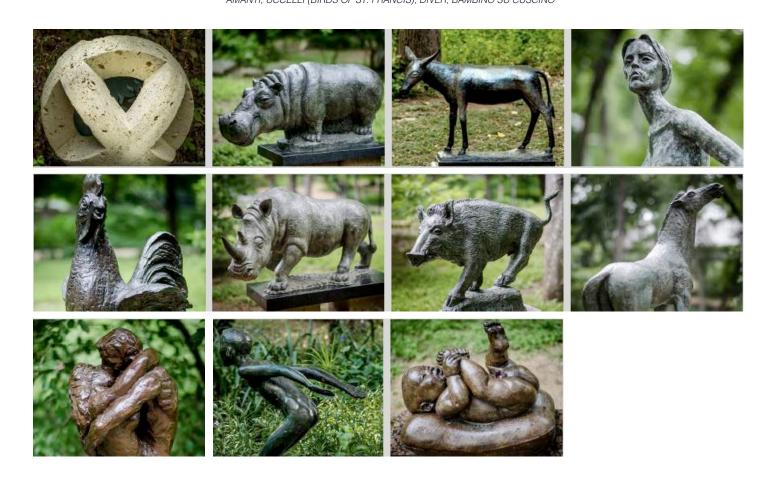

TIER 5 | \$5,000

LEFT TO RIGHT: POINTED SPHERE, LOTUS, BEAST OF BURDEN, STANDING FIGURE (DARLENE), ROOSTER, RHINO, WILD BOAR, YOUNG HORSE, AMANTI, UCCELLI (BIRDS OF ST. FRANCIS), DIVER, BAMBINO SU CUSCINO