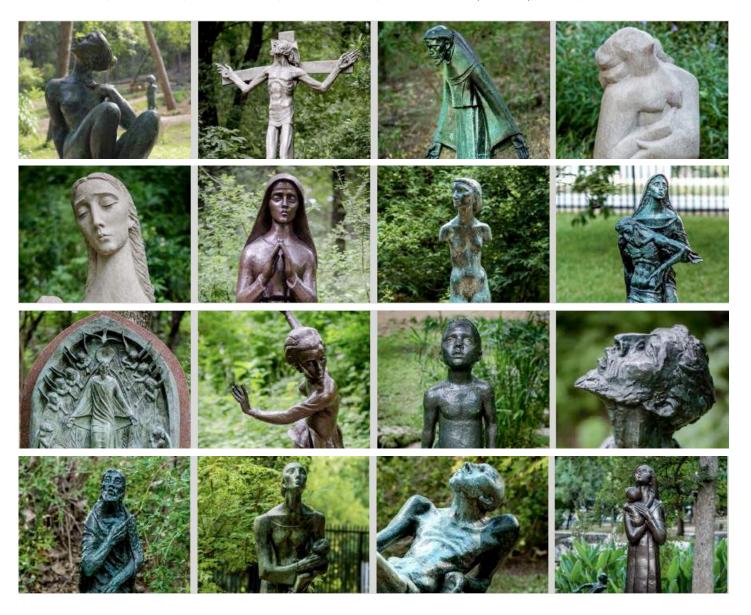

# TIER 4 I \$10,000

LEFT TO RIGHT: SEATED BATHER, CRUCIFIXION, ST. FRANCIS WITH BIRDS, WOMAN, MOTHER AND CHILD (BUST), NUN, YOUNG GIRL, PIETA, COME UNTO ME, SKATER, FIGURE OF BOY, JOHN THE BAPTIST I, JOHN THE BAPTIST II, MOTHER AND CHILD (REFUGEES), LAZARUS, MOTHER AND CHILD