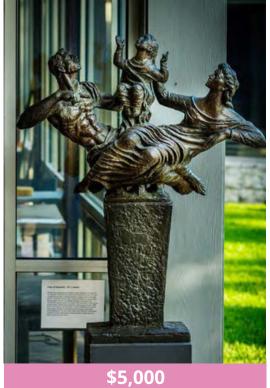

# Figure of a Boy

\$2,500 Seated Bather

\$2,500 Crucifixion

\$2,500 St. Francis with Birds

\$2,500 Angel's Wing

\$2,500 Mother and Child (bust)

\$2,500 Family

The Torchbearers