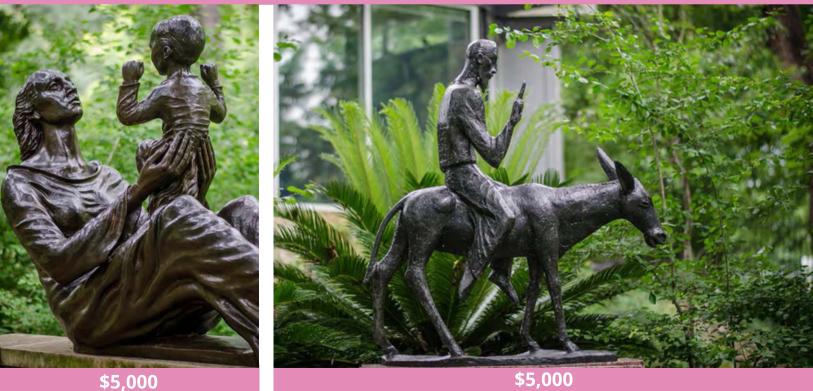

#### SCULPTURES AVAILABLE TO SPONSOR AT THE SUPPORTER LEVEL:

\$5,000 Mother and Child

Entrance to Jerusalem