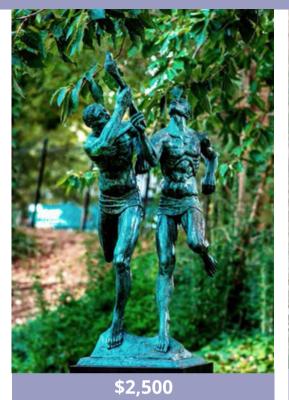

\$2,500 Nun

Woman

\$2,500 Pietà

Come Unto Me

Skater

# Figure of a Boy

\$2,500 Seated Bather

\$2,500 Crucifixion

\$2,500 St. Francis with Birds

\$2,500 Angel's Wing

\$2,500 Mother and Child (bust)

\$2,500 Family

The Torchbearers