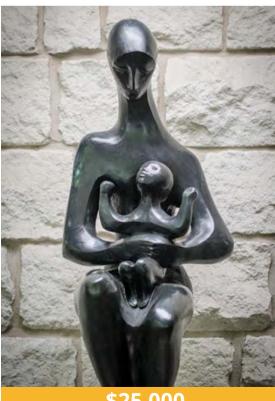

#### **SCULPTURES AVAILABLE TO SPONSOR AT THE BENEFACTOR LEVEL:**

\$25,000 St. Michael and Lucifer

\$25,000 Supplication

Muse II

\$25,000 Madonna and Child