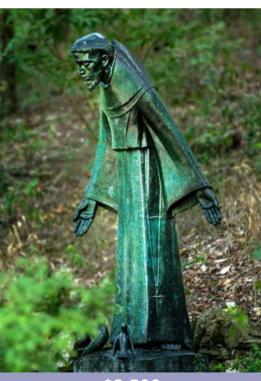

# Figure of a Boy

\$2,500 Seated Bather

\$2,500 Crucifixion

\$2,500 St. Francis with Birds

\$2,500 Angel's Wing

\$2,500 Mother and Child (bust)

\$2,500 Family

The Torchbearers