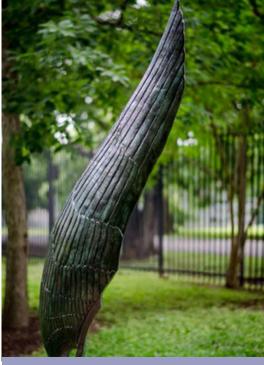

# Figure of a Boy

\$2,500 Seated Bather

\$2,500 Crucifixion

\$2,500 St. Francis with Birds

\$2,500 Angel's Wing

\$2,500 Mother and Child (bust)

\$2,500 Family

The Torchbearers