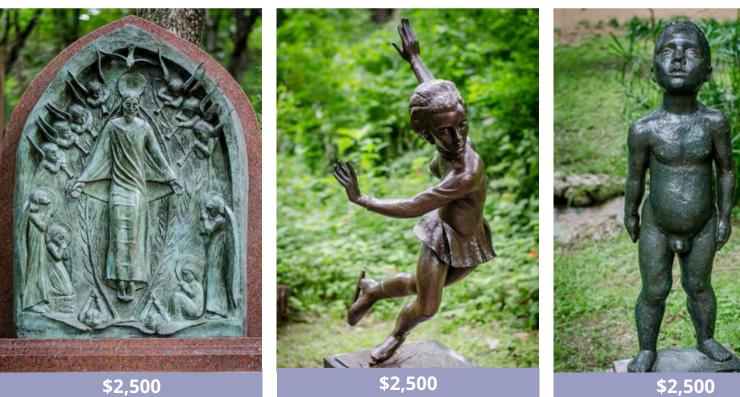

\$2,500 Nun

Woman

\$2,500 Pietà

Come Unto Me

Skater

# Figure of a Boy

\$2,500 Seated Bather

\$2,500 Crucifixion

\$2,500 St. Francis with Birds

\$2,500 Angel's Wing

\$2,500 Mother and Child (bust)

\$2,500 Family

The Torchbearers