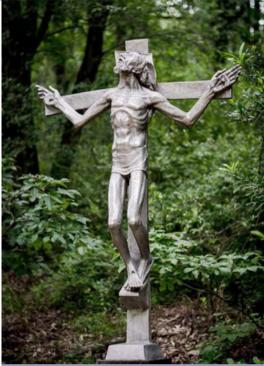

# Figure of a Boy

\$2,500 Seated Bather

\$2,500 Crucifixion

\$2,500 St. Francis with Birds

\$2,500 Angel's Wing

\$2,500 Mother and Child (bust)

\$2,500 Family

The Torchbearers