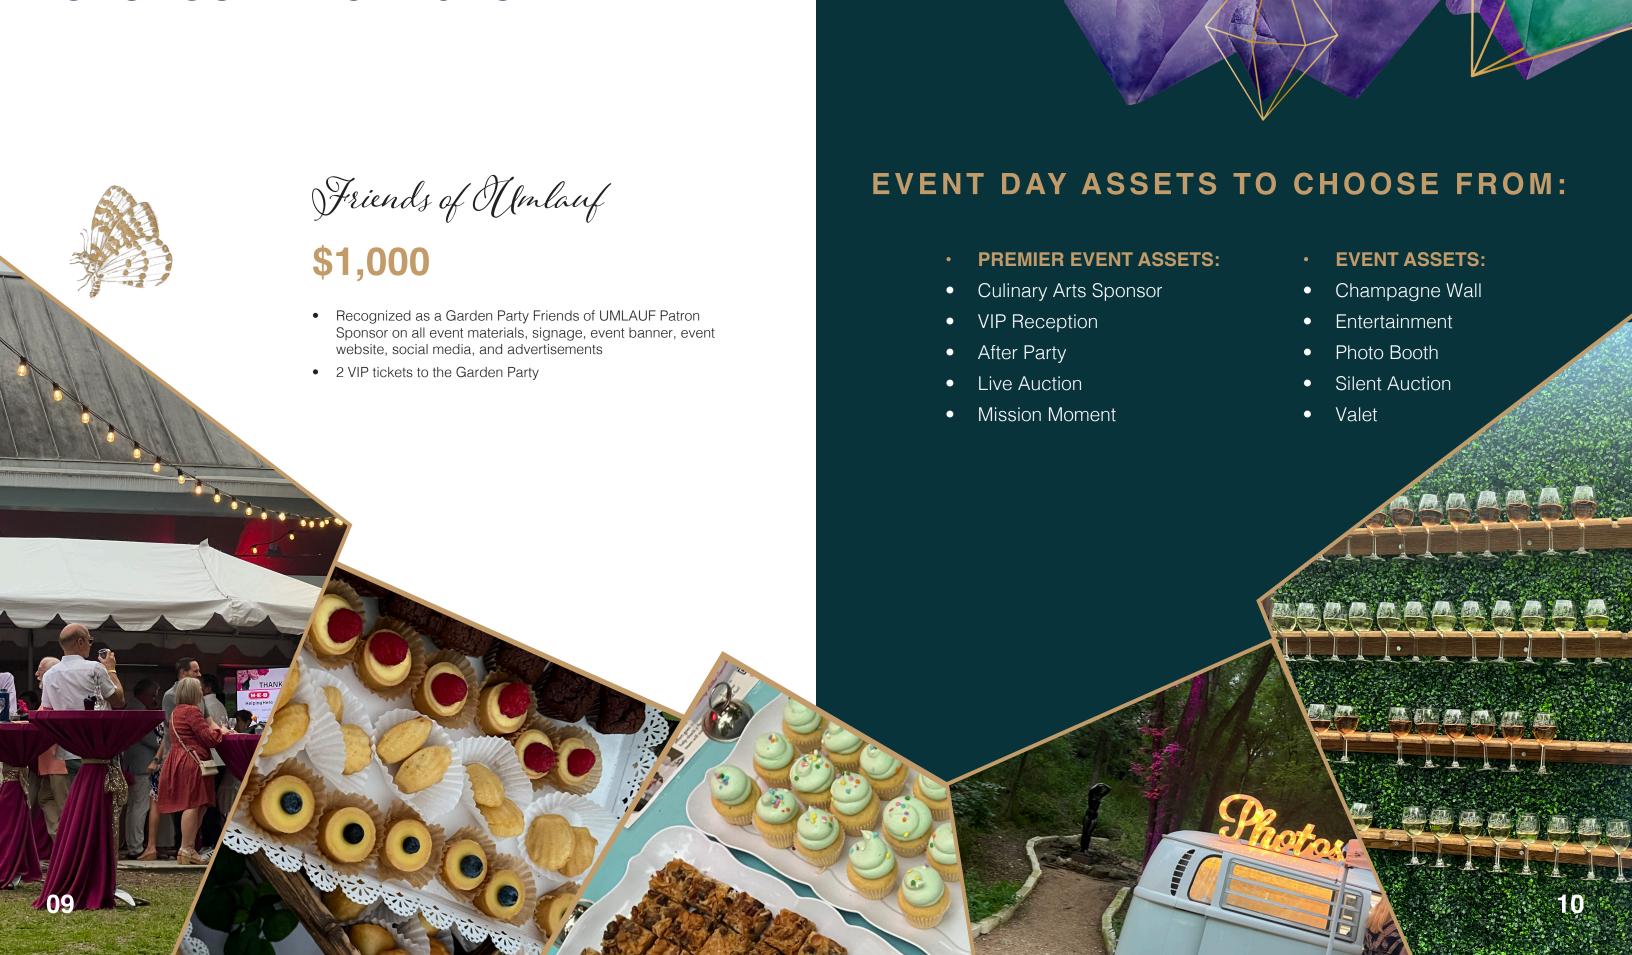

\$2,500

 Recognized as a Garden Party Patron Sponsor on all event materials, signage, event banner, event website, social media, and advertisements

• 2 VIP and 2 general admission tickets to the Garden Party

# Platinum Level

### \$35,000

- Sponsorship of a Tier 1 sculpture located at the UMLAUF Sculpture Garden + Museum with name on plaque
- Year-round sponsorship recognition at our bi-monthly UMLAUF After
- Recognized as a Garden Party Platinum Sponsor on all event materials, signage, event banner, event website, social media, and
- Logo on UMLAUF newsletters sent to 11,000 households
- One dedicated Instagram and Facebook recognition with logo
- Speaking opportunity during Garden Party VIP Reception
- Opportunity to customize sponsorship and choice of Premier Event
- 14 VIP and 10 general admission tickets to the Garden Party
- Six Torchbearer dual memberships

# \$25,000

- Sponsorship of one Tier 2 sculpture located at the UMLAUF Sculpture Garden + Museum with name on plaque
- Year-round sponsorship recognition at our bi-monthly UMLAUF After
- Recognized as a Garden Party Signature Sponsor on all event materials, signage, event banner, event website, social media, and
- Logo on UMLAUF newsletters sent to 11,000 households
- Opportunity to customize sponsorship and choice of Premier Event Asset (pg. 10)
- 10 VIP and 8 general admissions tickets to the Garden Party
- Five Torchbearer dual memberships

Yold Level \$15,000

- Sponsorship of one Tier 3 sculpture located at the UMLAUF Sculpture Garden + Museum with name on plaque
- Year-round sponsorship recognition at four of our bi-monthly UMLAUF After Dark events
- Recognized as a Garden Party Gold Sponsor on all event materials, signage, event banner, event website, social media, and advertisements
- Choice of Premier Event Asset (pg. 10)
- 8 VIP and 4 general admission tickets to the Garden Party
- Four Torchbearer Dual Memberships

- Sponsorship of one Tier 4 sculpture located at the UMLAUF Sculpture Garden + Museum with name on plaque
- Year-round sponsorship recognition at two of our bi-monthly UMLAUF After
- Recognized as a Garden Party Silver Sponsor on all event materials, signage, event banner, event website, social media, and advertisements
- Choice of Event Day Asset (pg. 10)
- 6 VIP and 4 general admission tickets to the Garden Party

# Bronze Level

# \$5,000

- Sponsorship of one Tier 5 sculptures located at the UMLAUF Sculpture Garden
- Recognized as a Garden Party Bronze Sponsor on all event materials, signage, event banner, event website, social media, and advertisements
- Choice of Event Day Asset (pg. 10)
- 4 VIP and 2 general admission tickets to the Garden Party
- Two Torchbearer Dual Memberships