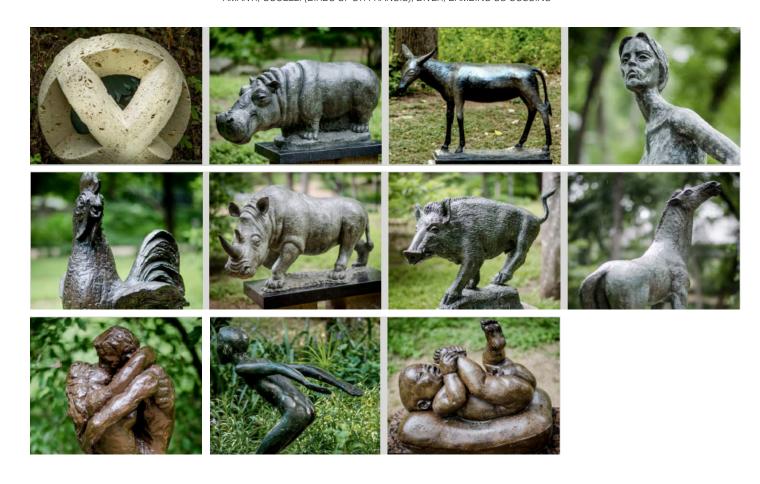

TIER 5 | \$5,000

LEFT TO RIGHT: POINTED SPHERE, LOTUS, BEAST OF BURDEN, STANDING FIGURE (DARLENE), ROOSTER, RHINO, WILD BOAR, YOUNG HORSE, AMANTI, UCCELLI (BIRDS OF ST. FRANCIS), DIVER, BAMBINO SU CUSCINO