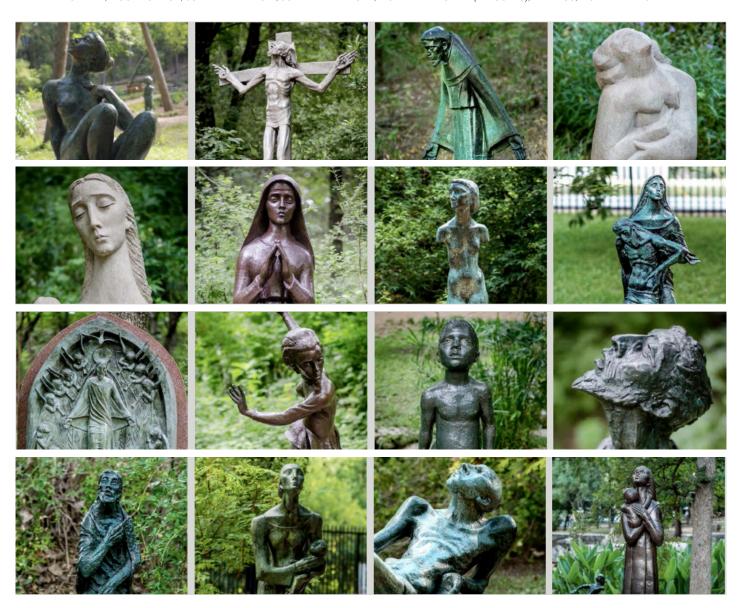

### TIER 1 | \$35,000

LEFT TO RIGHT: THE KISS, PIETA, SPIRIT OF FLIGHT, ST. MICHAEL AND LUCIFER

LEFT TO RIGHT: MUSE II, MADONNA AND CHILD, SUPPLICATION, LOVERS V

LEFT TO RIGHT: ICARUS, MOTHER AND CHILD, FATHER AND SON, WAR MOTHER

# TIER 4 I \$10,000

LEFT TO RIGHT: SEATED BATHER, CRUCIFIXION, ST. FRANCIS WITH BIRDS, WOMAN, MOTHER AND CHILD (BUST), NUN, YOUNG GIRL, PIETA, COME UNTO ME, SKATER, FIGURE OF BOY, JOHN THE BAPTIST I, JOHN THE BAPTIST II, MOTHER AND CHILD (REFUGEES), LAZARUS, MOTHER AND CHILD