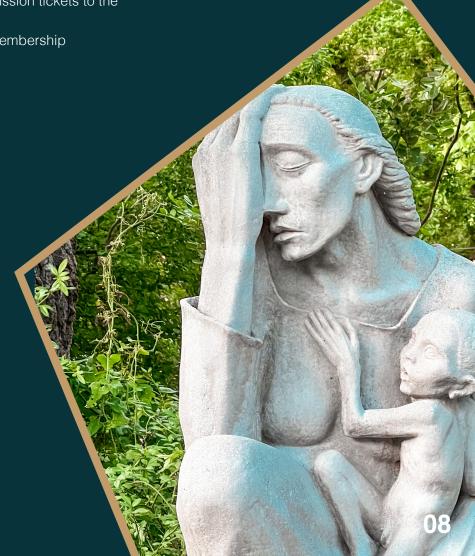

### TIER 1 | \$35,000

LEFT TO RIGHT: THE KISS, PIETA, SPIRIT OF FLIGHT, ST. MICHAEL AND LUCIFER

LEFT TO RIGHT: MUSE II, MADONNA AND CHILD, SUPPLICATION, LOVERS V

LEFT TO RIGHT: ICARUS, MOTHER AND CHILD, FATHER AND SON, WAR MOTHER